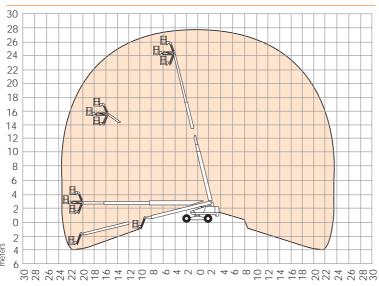

| 230/210 seconds |
| Gradeability                 | 30%                             | 30%             |
| Inside turning radius        | 2.4m                            | 2.4m            |
| Tyres                        | 15 x 625 loader lug poly filled |                 |
| Controls                     | proportional joystick           |                 |
| Drive system                 | 4 wheel drive                   |                 |

| POWER        |                                       |
|--------------|---------------------------------------|
| Power source | Deutz F4L-2011 air cooled diesel 64hp |
|              |                                       |
| WEIGHT       |                                       |

16,480kg

#### **WORKING ENVELOPE**

Gross weight



## T80/T85J





#### STANDARD FEATURES

- 1.8m, 140° jib (T85J only)
- Hydraulic powered platform rotation
- 4 wheel drive and 4 wheel steer
- Proportional control of drive, boom lift and slew
- Poly filled lug tyres
- Driveable at full height
- Horn
- Power line to platform (no sockets)
- CE approved

#### **OPTIONS**

- Special paint colours
- Airline to platform
- Swing gate in lieu of drop bar
- Cold weather start kit
- Extreme cold weather package
- · Light package
- Extreme environment package
- Tow package
- Glazier package
- 12k generator package
- 12k generator/welder package



Vigo Centre, Birtley Road, Washington, Tyne & Wear, NE38 9DA, U.K.

> t: +44 (0) 845 1550 057 e: sales@snorkellifts.com

17,100kg