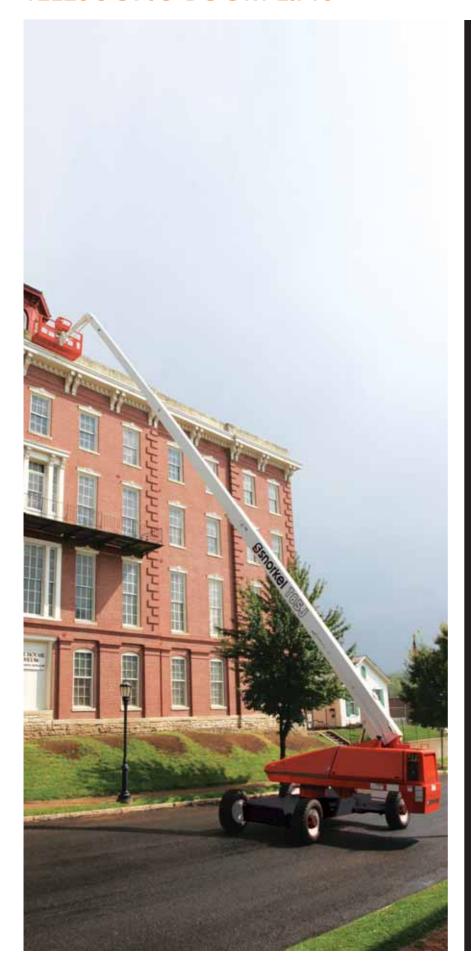

# T80/T85J

### TELESCOPIC BOOM LIFTS

- Robust diesel telescopic boom lifts
- Available with and without a jib boom
- Powerful 4 wheel drive and 4 wheel steer
- Excellent rough terrain performance
- Designed for construction applications